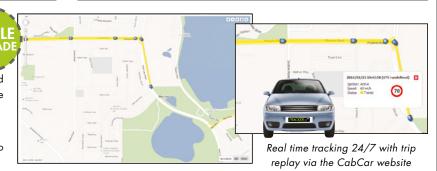

Want to personally monitor your assets 24/7 in real time? Then simply upgrade to CabCar Live Tracker and receive full access to the CabCar Tracker Website.

Rest easy knowing that your assets are being monitoring with a pre-paid monitoring plan subscription. Choose from 12, 24 or 36 month subscriptions for financial peace of mind that suites you.

#### LIVE TRACKER UPGRADE

Upgrade your RD500 or RD100 to CabCar Live Tracker and you can manage and monitor your assets 24/7 in real time with full access to the CabCar Tracker Website.

- 24/7 real time tracking with trip replay.
- Manage smart functions via CabCar Tracker Website to create detailed personalised reports and alerts.